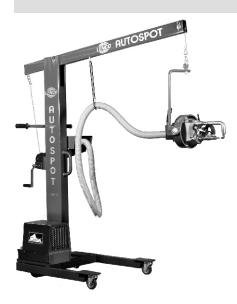

## LAS-11 AUTOSPOT

The LAS-11 comes complete, ready to make factory type spot welds. The LAS-11 is water cooled with pneumatic clamping. Welding current and clamping is computer controlled.

- Generates 11,000 amps
- · Liquid cooled all the way to the tips
- Up to 825 lbs. of tip pressure
- External coolant circulator
- Maximum welding capacity is 1/8" mild or stainless steel
- Complete with wheeled boom
- Optional 15" & 18" overarms available (ordering no. 20940;20941)
- Primary voltage is 208/230 single phase 50/60 HZ, 60 amp
- Shipping weight is 600 lbs.

#### 50' Power cable

| Model  | Item Code No. |
|--------|---------------|
| LAS-11 | 20900         |